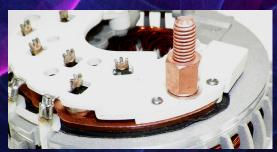

- Exclusive Heavy Duty Copper Rectifier bridge
- Heavy Duty copper connections reduce high amp heat generation
- 8-80 Amp press fit diodes
- Crimp welded diode terminations
- 8mm solid copper battery post which allows for maximum output current

NOW AVAILABLE AT

- Direct Replacement Alternator
- Supplied with smaller over drive pulley which allows for greater output at idle
- USA Made using premium quality
- components
- Comes with a 4 gauge battery harness and a 250amp ANL fuse